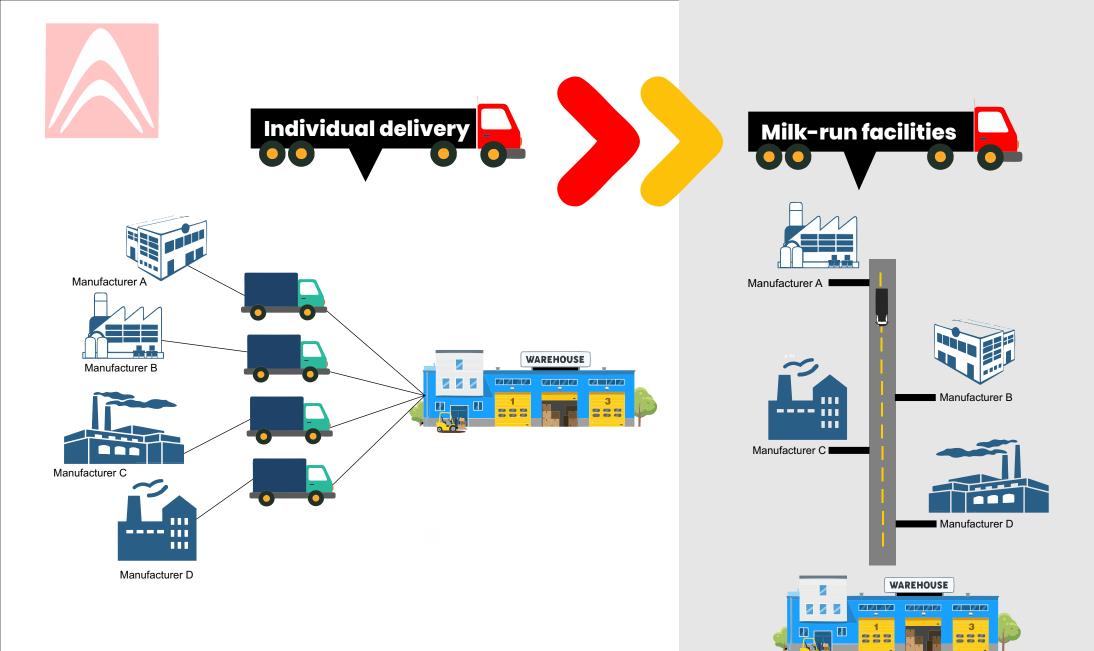

#### **SOLUTION IN TRANSPORTATION**

Carrier Selection

Select right carrier as per nature of cargo. Milk-run facilities

To Find out best solution to combine multishipments from multilocation to reduce cost. Cost Optimization
Practice

#### MILK-RUN FACILTIES

To Find out best solution to combine multi- shipments from multi-location to reduce cost

Supply Destination