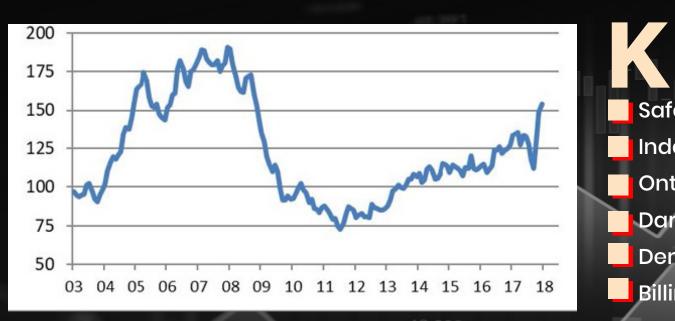

## KPI

- Safety Performance
- Indent Vs Placement
- Ontime deliveries
- Damage Free delivery
- Demurrage percentage
- Billing MIS